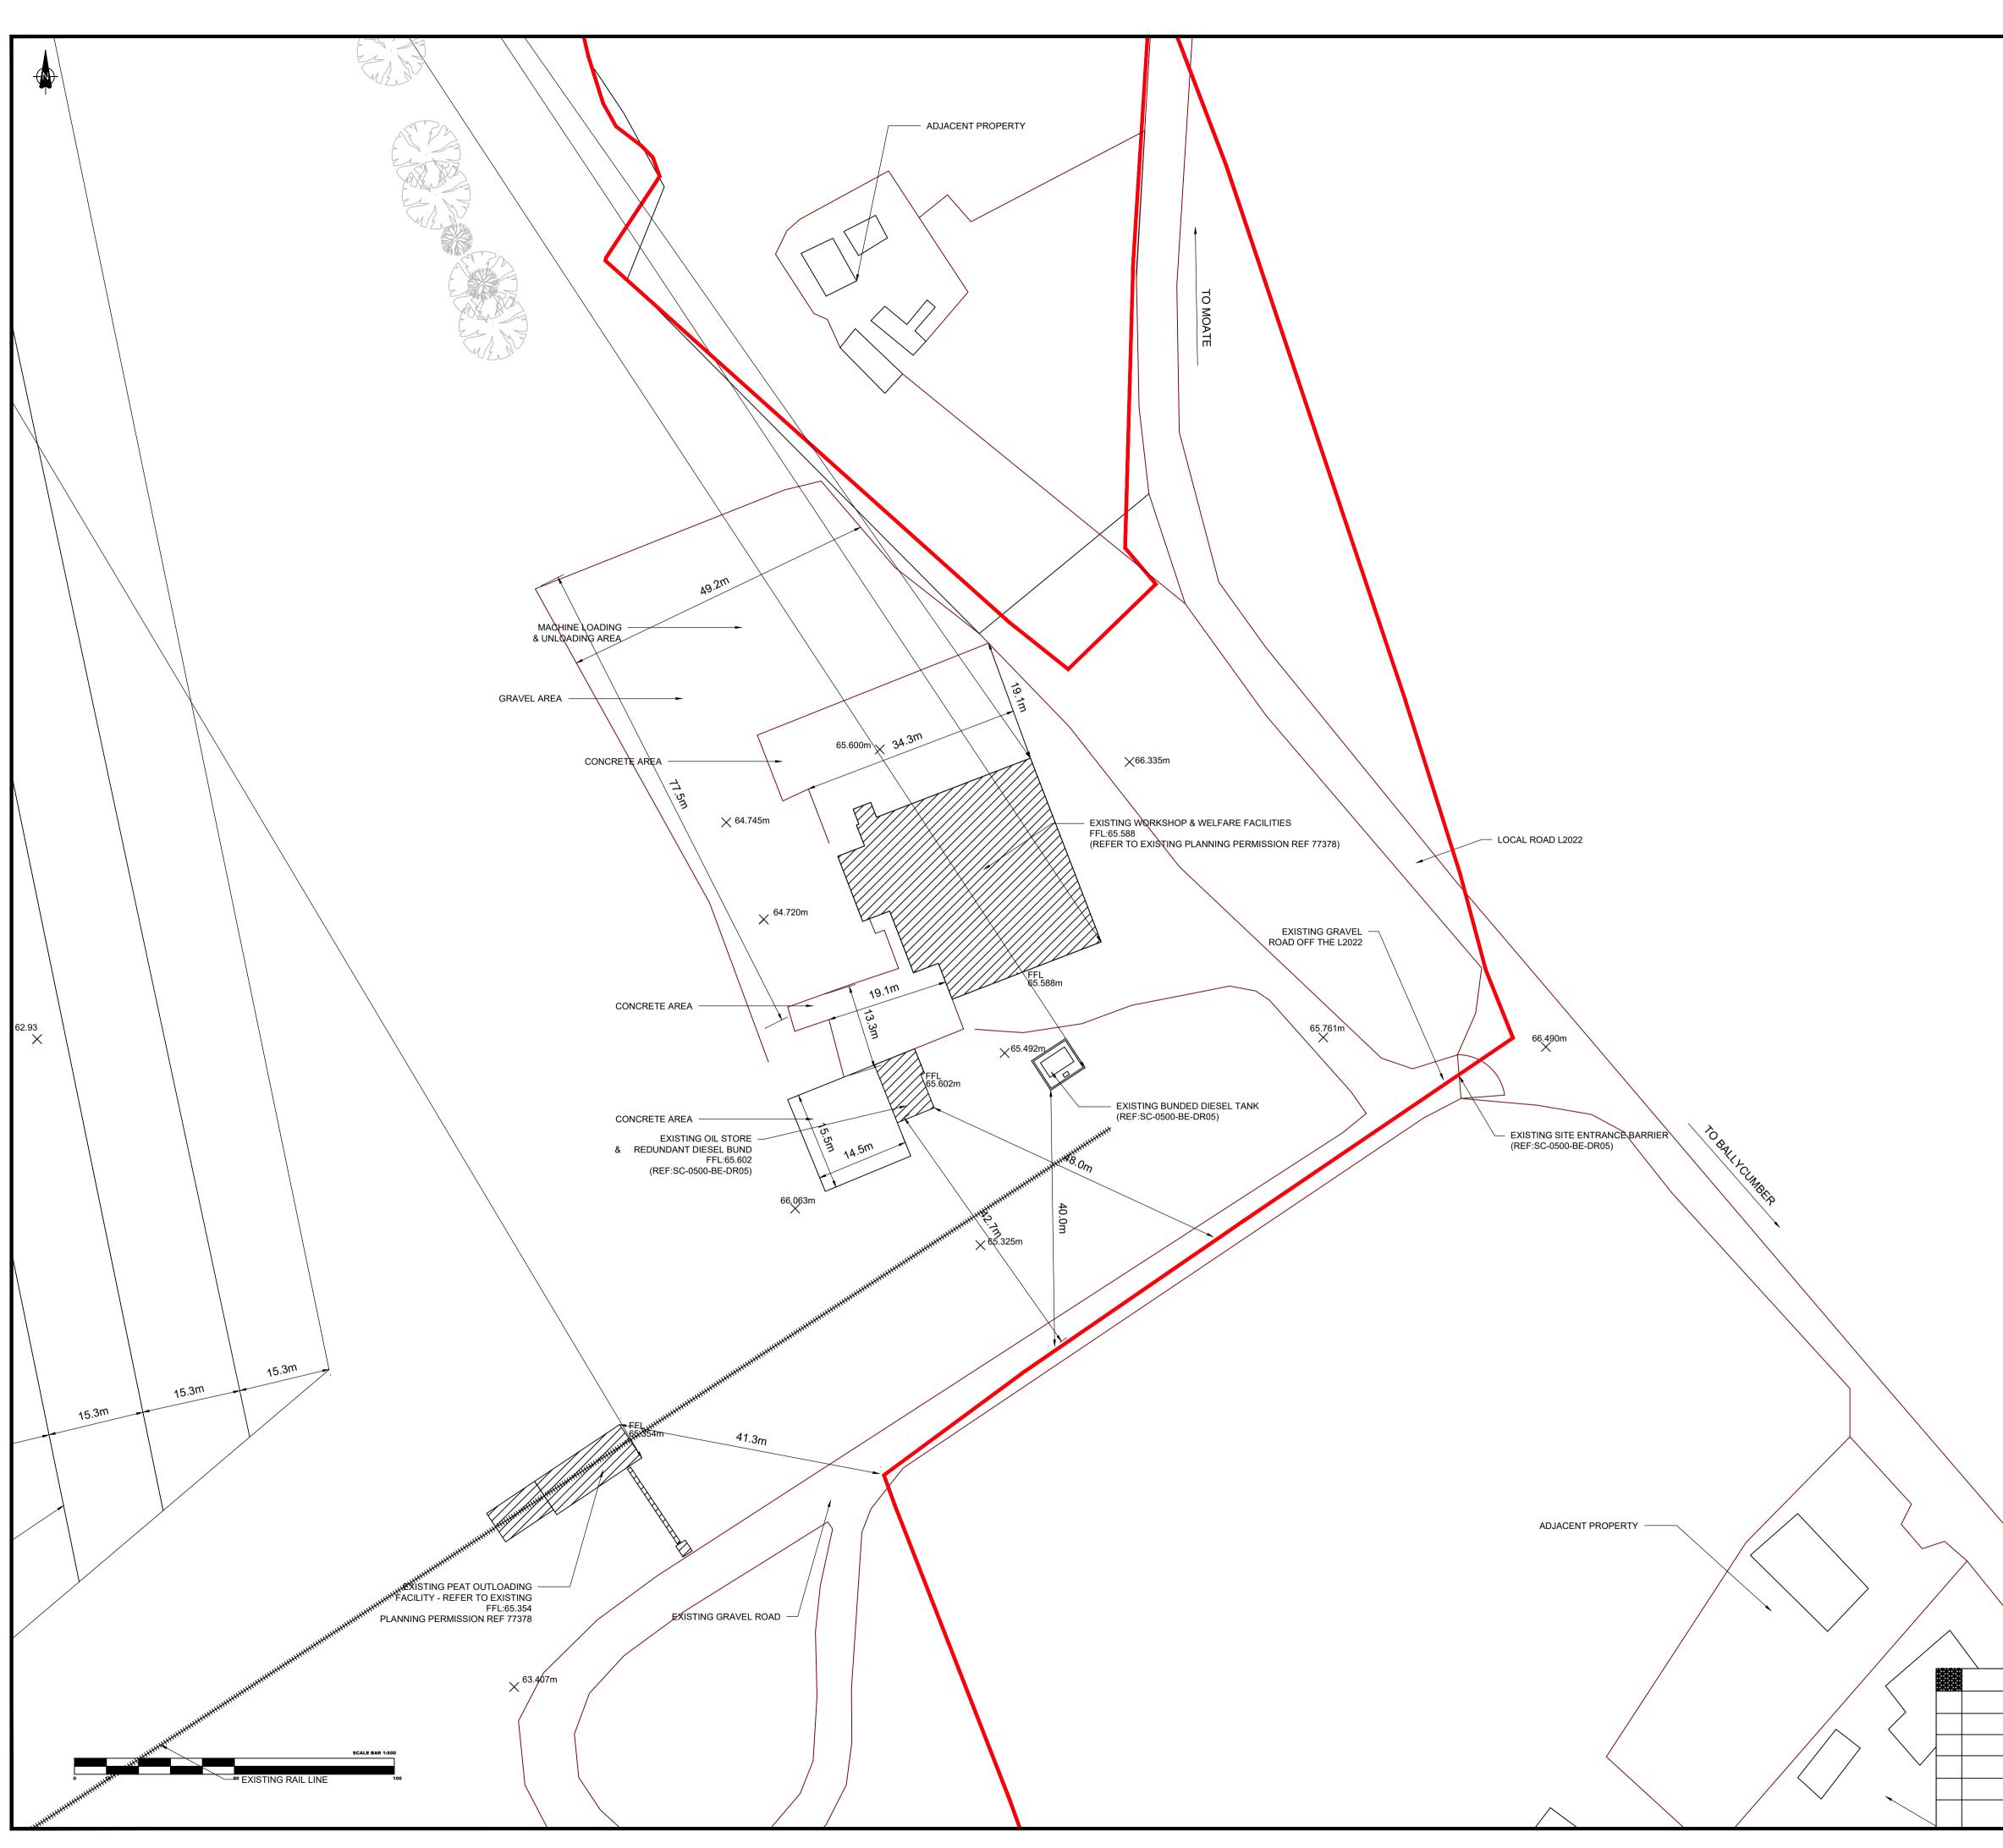

| NOTES:                                                                                          |                                             |  |  |  |  |  |  |
|-------------------------------------------------------------------------------------------------|---------------------------------------------|--|--|--|--|--|--|
| 1. THIS DRAWING IS FOR PLANNING APPLICATION PURPOSES ONLY.                                      |                                             |  |  |  |  |  |  |
| 2. DRAWING NOT TO BE SCALED. FIGURED DIMENSIONS ONLY TO BE US                                   |                                             |  |  |  |  |  |  |
| 3. ALL LEVELS TO MALIN HEAD METRES                                                              | ALL LEVELS TO MALIN HEAD METRES ABOVE DATUM |  |  |  |  |  |  |
| I. SEE DRAWING NUMBER SC-0500-BE-DR05 FOR DETAILS OF<br>BUILDING PLANS, ELEVATIONS AND SECTIONS |                                             |  |  |  |  |  |  |
| REFERENCE OSI MAP NO: 3173, 3238, 3239<br>ORDNANCE SURVEY IRELAND LICENCE REF NO: EN 0035620.   |                                             |  |  |  |  |  |  |
| LEGEND:                                                                                         |                                             |  |  |  |  |  |  |
| SUBSTITUTE CONSENT APPLICATION BOUNDARY:                                                        |                                             |  |  |  |  |  |  |
| BORD NA MONA LANDOWNERSHIP:                                                                     |                                             |  |  |  |  |  |  |
| EXISTING RAIL LINE:                                                                             | +++++++++++++++++++++++++++++++++++++++     |  |  |  |  |  |  |
| EXISTING GROUND LEVEL:                                                                          | 61.44<br>×                                  |  |  |  |  |  |  |
| EXISTING TREE:                                                                                  |                                             |  |  |  |  |  |  |
| EXISTING BUILDING:                                                                              |                                             |  |  |  |  |  |  |
| PRODUCTION FIELD DRAINS:                                                                        |                                             |  |  |  |  |  |  |
|                                                                                                 |                                             |  |  |  |  |  |  |
|                                                                                                 |                                             |  |  |  |  |  |  |
|                                                                                                 |                                             |  |  |  |  |  |  |

|          |    |      |       | Project:<br>SUBSTITUTE CONSENT APPLICATION<br>BELLAIR NORTH BOG |    |                                                         |                                                                    |           |         |  |
|----------|----|------|-------|-----------------------------------------------------------------|----|---------------------------------------------------------|--------------------------------------------------------------------|-----------|---------|--|
| REVISION | Ву | Date | Chk'd |                                                                 |    |                                                         |                                                                    |           |         |  |
|          |    |      |       | WORKS AREA LAYOUT PLAN                                          |    |                                                         |                                                                    |           |         |  |
|          |    |      |       | Dimensions in.METRES                                            |    |                                                         |                                                                    | MÓNA      | 4       |  |
|          |    |      |       | Scale. 1:500 @ A1                                               |    | Naturally Driven<br>Bord Na Móna Engineering Department |                                                                    |           |         |  |
|          |    |      |       | Drawn By.                                                       | KM | 12/05/20                                                | LEABEG, TULLAMORE CO. OFFALY<br>Tel. 057 9345900. Fax. 057 9345160 |           | LY      |  |
|          |    |      |       | Checked By.                                                     | PN | 13/05/20                                                | Drawing No.                                                        | Revision. | Sheet 1 |  |
|          |    |      |       | Approved By.                                                    | DK | 13/05/20                                                | SC-0500-BE-DR03                                                    |           | of 1    |  |